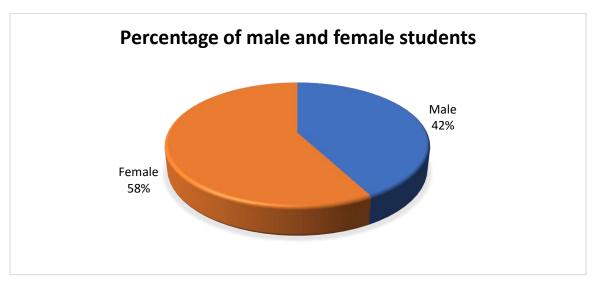

 The number of admitted students in last five years (2018-2022) is presented in following graph displaying the higher ratio of female students than male (Figure 7.3.1 a & b). The category wise number of students admitted in last five years (2018-2022) presented (Figure 7.3.1 c & d).

Figure 7.3.1 a

Figure 7.3.1 b

Figure 7.3.1 c

Figure 7.3.1 d