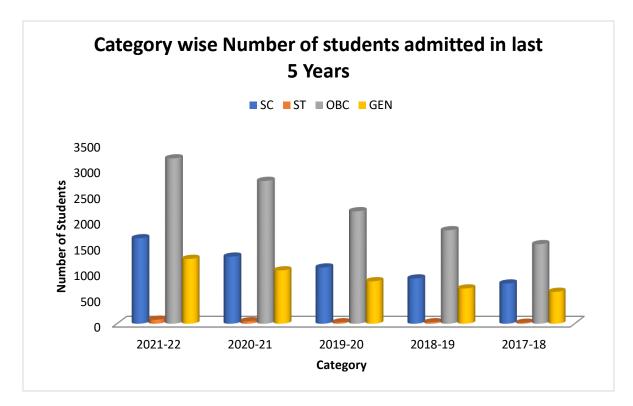

 The number of admitted students in last five years (2018-2022) is presented in following graph displaying the higher ratio of female students than male (Figure 7.3.1 a & b). The category wise number of students admitted in last five years (2018-2022) presented (Figure 7.3.1 c & d).

Figure 7.3.1 a

Figure 7.3.1 b

Figure 7.3.1 c

Figure 7.3.1 d