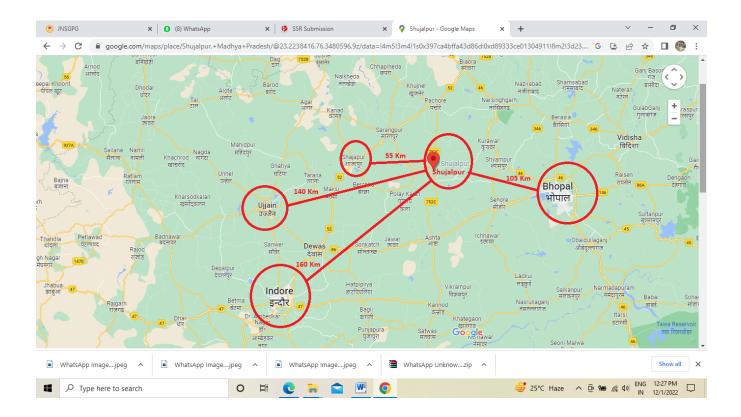

## 7.3 Institutional Distinctiveness

• Locational advantage of the college: The College is in Shujalpur Mandi close to several major cities such as Bhopal, the State Capital; Indore, the Commercial Capital of M.P.; Shajapur, the district Headquarter of Shujalpur, and Ujjain.