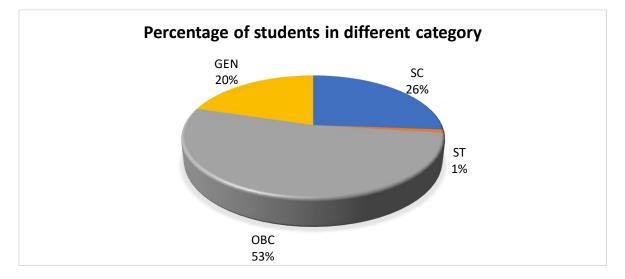

 The number of admitted students in last five years (2018-2022) is presented in following graph displaying the higher ratio of female students than male (Figure 7.3.1 a & b). The category wise number of students admitted in last five years (2018-2022) presented (Figure 7.3.1 c & d).

Figure 7.3.1 a

Figure 7.3.1 b

Figure 7.3.1 c

Figure 7.3.1 d