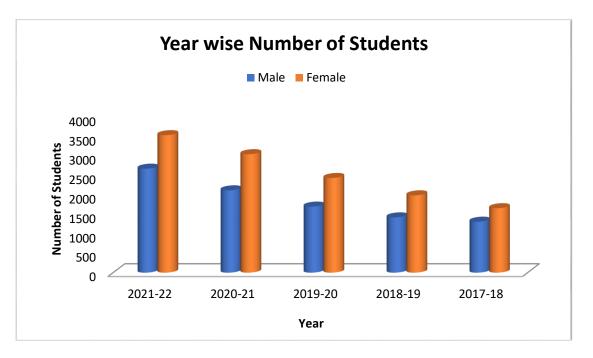

 The number of admitted students in last five years (2018-2022) is presented in following graph displaying the higher ratio of female students than male (Figure 7.3.1 a & b). The category wise number of students admitted in last five years (2018-2022) presented (Figure 7.3.1 c & d).

Figure 7.3.1 a

Figure 7.3.1 b

Figure 7.3.1 c

Figure 7.3.1 d